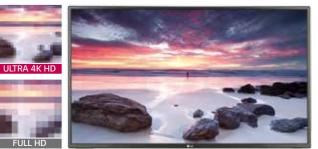

#### ULTRA HD

Ultra HD screens deliver an immersive viewing experience and have high definition picture quality that is 4 times higher than FHD.

#### 3,840 X 2,160

1,920 X 1,080