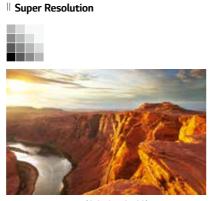

**UP-SCALING AND SUPER RESOLUTION** 

Up-scaling and Super Resolution technology enhance the quality of FHD content to near-UHD quality.

Up-Scaling

UHD (3,840 X 2160)

UHD (3,840 X 2160)