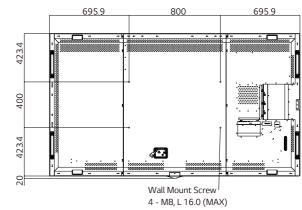

# DIMENSION (unit : mm)

HDMI

98"

**Enhanced Failover** 

AUTO SIGNAL SWITCHING

nterna /lemor