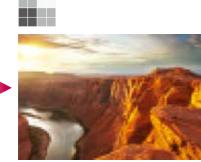

**UP-SCALING AND SUPER RESOLUTION** 

Up-scaling and Super Resolution technology enhance the quality of FHD content to near-UHD quality.

Up-Scaling

UHD (3,840 X 2160)

UHD (3,840 X 2160)