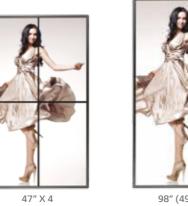

### **IMMERSIVE LARGE SCREEN**

98" real size displays deliver seamless contents as an alternative to the 2x2 video wall at the flagship store.

98" (49" X 4)

DP

HDMI

DP

FHD (1,920 X 1,080)

Full HD to Ultra HD Up-Scaling