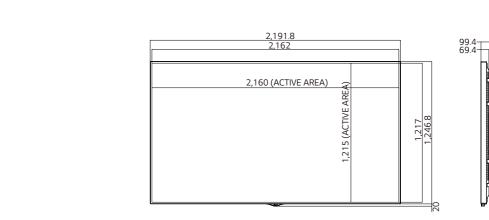

# DIMENSION (unit : mm)

HDMI

98"

**Enhanced Failover** 

AUTO SIGNAL SWITCHING

nterna /lemor