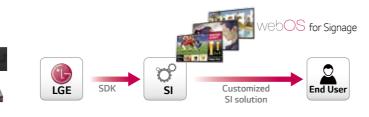

#### SIMPLE CUSTOMIZATION

Simple customization function will be provided. Our solution can be customized through an SDK to showcase your logo or improve compatibility.

The enhanced failover function enables content in the internal memory to be displayed without dead spots when none of the external inputs is working. To display content without dead spots, the monitor performs the signal switching automatically.