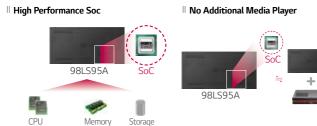

#### **HIGH PERFORMANCE & COST-EFFECTIVE SOC**

Without additional media player, our SoC type embedded media player can play contents like image, movie clip, etc.

(1GHz, Dual Core) (DDR3, 1.25GB) (8GB)

#### SIMPLE CUSTOMIZATION

Simple customization function will be provided. Our solution can be customized through an SDK to showcase your logo or improve compatibility.

The enhanced failover function enables content in the internal memory to be displayed without dead spots when none of the external inputs is working. To display content without dead spots, the monitor performs the signal switching automatically.